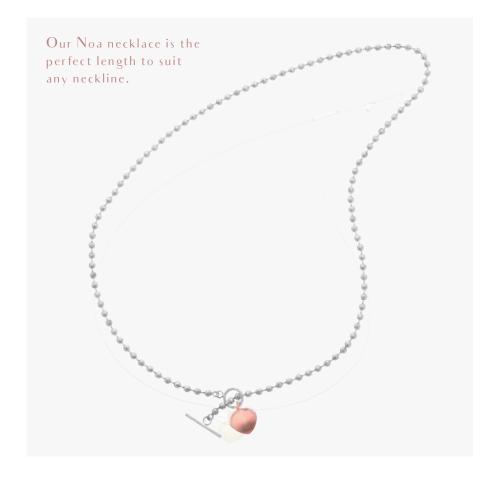

#### BELLA NECKLACE

RRP \$69.95

N508B Silver 12K Gold

6 liberte.com.au liberte.com.au 7

Fall for Noa. A playful ball style chain modernizes this classic look.

#### NOA EARRING

RRP \$59.95

E549A Silver 12K Gold E549B Silver Rose Gold

NOA NECKLACE

\$79.95

N532A Silver 12K Gold N532B Silver Rose Gold

LIBERTE.COM.AU