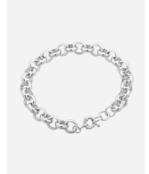

# DROP THREE

Heartbreaker Drop Three comes just in time for Christmas. In this collection you will find core favourites in new styles and a focus on trending mixed metals. Stylish and modern, one can delight in statement looks for the festive season.

With a touch of nostalgic charm, Elise is the new go-to chain.



### ELISE BRACELET

\$89.95

B558A Silver B558B 12K Gold





## ELISE NECKLACE

\$69.95

N545A Silver N545B 12K Gold







BELLA BANGLE

RRP \$69.95

B516B Silver 12K Gold





#### BELLA NECKLACE

RRP \$69.95

N508B Silver 12K Gold

6 liberte.com.au liberte.com.au 7



Fall for Noa. A playful ball style chain modernizes this classic look.



#### NOA BRACELET

RRP \$59.95

B544A Silver 12K Gold B544B Silver Rose Gold







#### NOA EARRING

RRP \$59.95

E549A Silver 12K Gold E549B Silver Rose Gold







NOA NECKLACE

\$79.95

N532A Silver 12K Gold N532B Silver Rose Gold



LIBERTE.COM.AU