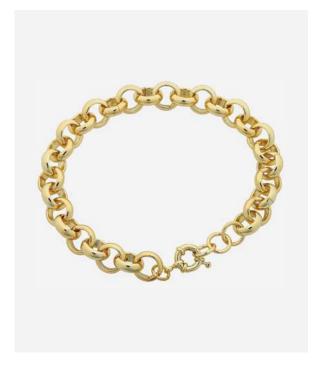

# DROP THREE

Heartbreaker Drop Three comes just in time for Christmas. In this collection you will find core favourites in new styles and a focus on trending mixed metals. Stylish and modern, one can delight in statement looks for the festive season.

With a touch of nostalgic charm, Elise is the new go-to chain.



### ELISE BRACELET

\$89.95

B558A Silver B558B 12K Gold





## ELISE NECKLACE

\$69.95

N545A Silver N545B 12K Gold







BELLA BANGLE

RRP \$69.95

B516B Silver 12K Gold





#### BELLA NECKLACE

RRP \$69.95

N508B Silver 12K Gold

6 liberte.com.au liberte.com.au 7



Fall for Noa. A playful ball style chain modernizes this classic look.



#### NOA BRACELET

RRP \$59.95

B544A Silver 12K Gold B544B Silver Rose Gold







#### NOA EARRING

RRP \$59.95

E549A Silver 12K Gold E549B Silver Rose Gold







NOA NECKLACE

\$79.95

N532A Silver 12K Gold N532B Silver Rose Gold



LIBERTE.COM.AU