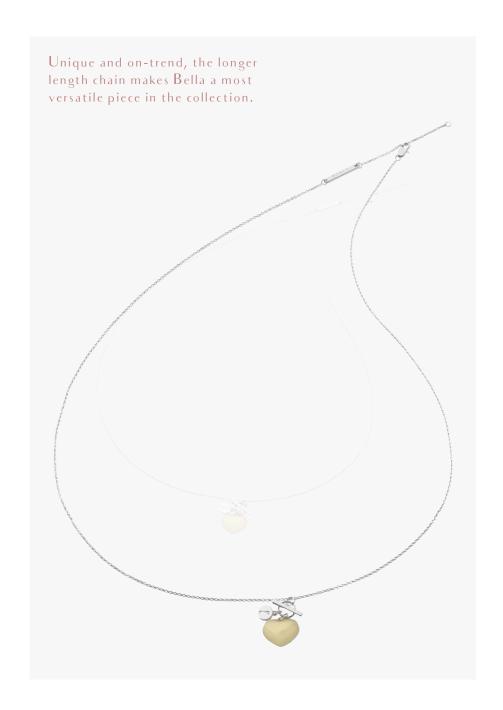

#### BELLA NECKLACE

RRP \$69.95

N508B Silver 12K Gold

6 liberte.com.au liberte.com.au 7

Fall for Noa. A playful ball style chain modernizes this classic look.