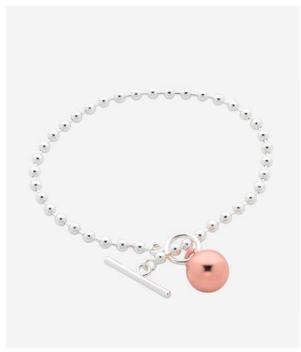

# DROP THREE

Heartbreaker Drop Three comes just in time for Christmas. In this collection you will find core favourites in new styles and a focus on trending mixed metals. Stylish and modern, one can delight in statement looks for the festive season.

With a touch of nostalgic charm, Elise is the new go-to chain.



### ELISE BRACELET

\$89.95

B558A Silver B558B 12K Gold





## ELISE NECKLACE

\$69.95

N545A Silver N545B 12K Gold







BELLA BANGLE

RRP \$69.95

B516B Silver 12K Gold





#### BELLA NECKLACE

RRP \$69.95

N508B Silver 12K Gold

6 liberte.com.au liberte.com.au 7



Fall for Noa. A playful ball style chain modernizes this classic look.



#### NOA BRACELET

RRP \$59.95

B544A Silver 12K Gold B544B Silver Rose Gold







#### NOA EARRING

RRP \$59.95

E549A Silver 12K Gold E549B Silver Rose Gold







NOA NECKLACE

\$79.95

N532A Silver 12K Gold N532B Silver Rose Gold



LIBERTE.COM.AU