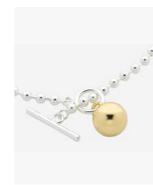

# DROP THREE

Heartbreaker Drop Three comes just in time for Christmas. In this collection you will find core favourites in new styles and a focus on trending mixed metals. Stylish and modern, one can delight in statement looks for the festive season.

With a touch of nostalgic charm, Elise is the new go-to chain.



### ELISE BRACELET

\$89.95

B558A Silver B558B 12K Gold





## ELISE NECKLACE

\$69.95

N545A Silver N545B 12K Gold







BELLA BANGLE

RRP \$69.95

B516B Silver 12K Gold





#### BELLA NECKLACE

RRP \$69.95

N508B Silver 12K Gold

6 liberte.com.au liberte.com.au 7



Fall for Noa. A playful ball style chain modernizes this classic look.



#### NOA BRACELET

RRP \$59.95

B544A Silver 12K Gold B544B Silver Rose Gold







#### NOA EARRING

RRP \$59.95

E549A Silver 12K Gold E549B Silver Rose Gold







NOA NECKLACE

\$79.95

N532A Silver 12K Gold N532B Silver Rose Gold



LIBERTE.COM.AU